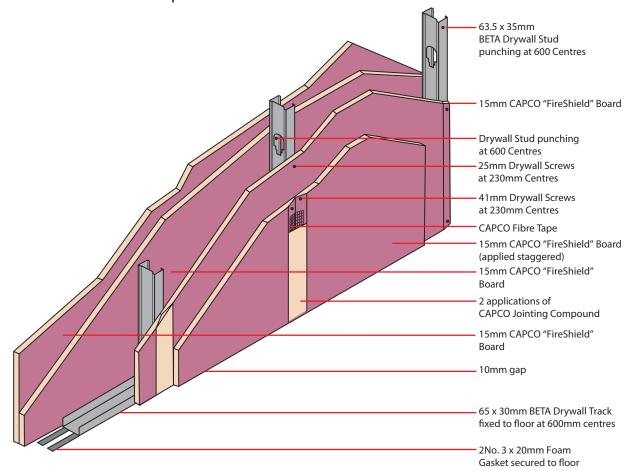

## 125mm DRYWALL

## 120 minute Fire Rating

Performance: Fire: SANS 10177 Part 2 : 120 minutes Sound Insulation: 50dB Maximum Height: Studs: 4.200m Using 63.5 / 102 / 152mm Studs Mass: 49kgs/m<sup>2</sup>

Steel Framework: Studs: 63.5 x 35 CAPCO Stud Floor Track: 65 x 30 CAPCO Track Head Track: 65 x 30 CAPCO Track Stud Spacing: 600mm centres

## Panelling:

15mm + 15mm tapered edge FireShield Gypsum board, staggered joints. 25mm + 41mm drywall screws at 230mm centres. 50mm wide selfadhesive fibreglass jointing tape to all joints. CAPCO jointing compound to all joints. Soundseal for acoustic performance.