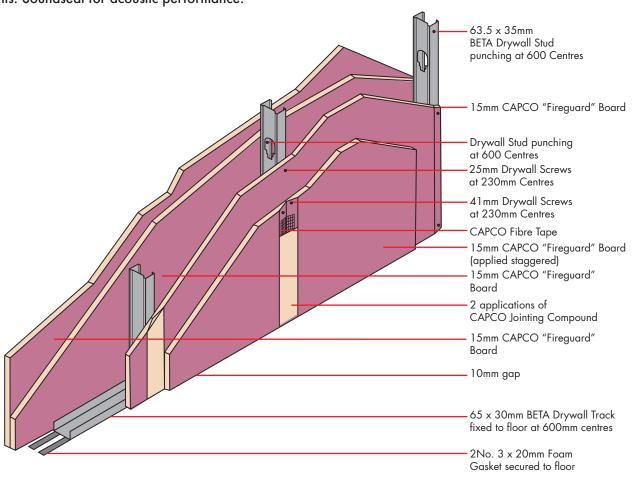

## 125mm DRYWALL

# 120 minute (PLUS) Fire Rating

### **Performance:**

Fire: SANS 10177 Part 2: 120 (PLUS) minutes

Sound Insulation: 50dB

Maximum Height: Studs: 4.200m Using 63.5 / 102 / 152mm Studs

Mass: 49kgs/m<sup>2</sup>

#### **Steel Framework:**

**Studs:** 63.5 x 35 CAPCO Stud **Floor Track:** 65 x 30 CAPCO Track **Head Track:** 65 x 30 CAPCO Track **Stud Spacing:** 600mm centres

### **Panelling:**

15mm + 15mm tapered edge Fireguard Gypsum board, staggered joints. 25mm + 41mm drywall screws at 230mm centres. 50mm wide self-adhesive fibreglass jointing tape to all joints. CAPCO jointing compound to all joints. Soundseal for acoustic performance.